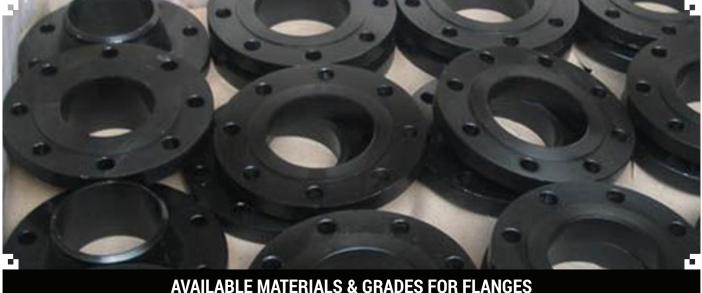

## **PIPE FLANGES**

| AVAILADLE MAIENIALS & GRADES FOR FLANGES |                                                                                                           |
|------------------------------------------|-----------------------------------------------------------------------------------------------------------|
| Carbon Steel                             | Low Temperature ASTM A350 LF2, ASTM A105, A36, IS 2062, ASTM A694 F42, F52, F56, F60, F65, F70, F80, etc. |
| Alloy Steel                              | Alloy Steel ASTM A182 F1, F5, F9, F11, F22, F91, etc.                                                     |