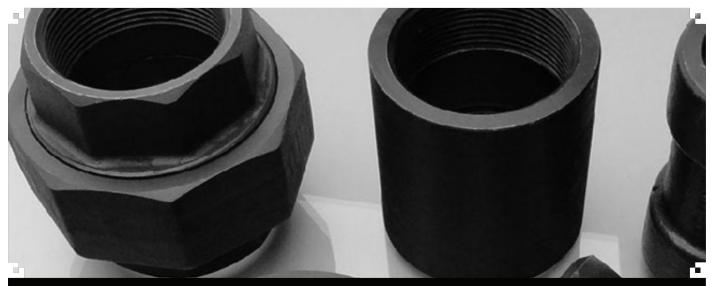

#### **FORGED FITTINGS**

| AVAILABLE MATERIALS & GRADES FOR FORGED FITTINGS |                                                                                                                    |
|--------------------------------------------------|--------------------------------------------------------------------------------------------------------------------|
| Carbon Steel                                     | Low Temperature ASTM A350 LF2, ASTM A105, ASTM A105N, ASME SA105, ASTM A694 F42, F46, F52, F56, F60, F65, F70 etc. |
| Alloy Steel                                      | Alloy Steel ASTM A182 F1, F5, F9, F11, F22, F91, etc.                                                              |