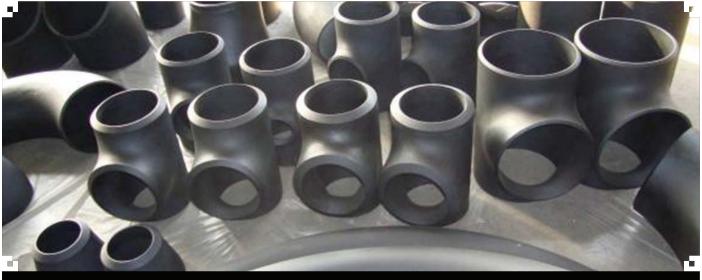

## **BUTTWELD FITTINGS**

| <b>AVAILABLE MATERIALS &amp; GRADES FOR BUTTWELD FITTINGS</b> |                                                                                                                                     |
|---------------------------------------------------------------|-------------------------------------------------------------------------------------------------------------------------------------|
| Carbon Steel                                                  | Carbon Steel ASTM A234 WPB, Low Temperature A420 WPL6, ASTM A860 WPHY 42, 52, 56, 60, 65, 70, 80, Carbon Steel P235GH, P265GH, etc. |
| Alloy Steel                                                   | Alloy Steel ASTM A234 WP1, WP5, WP9, WP11, WP12, WP22, WP91, etc.                                                                   |